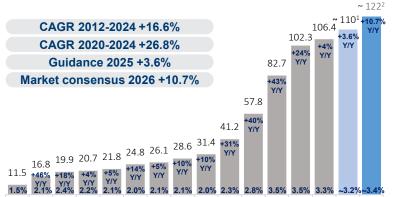

# CAGR 2012-24 +12.1% CAGR 2020-24 +16.0% Guidance 2025 +5.9% Market consensus 2026 +5.9% 1,2301,271<sup>1</sup>,363 1,551 1,2301,271<sup>1</sup>,363 1,551 1,230<sup>1</sup>,271<sup>1</sup>,363 1,551 1,230<sup>1</sup>,271<sup>1</sup>,363 1,551 1,776 1,551 1,776 1,551 1,776 1,776 1,776 1,776 1,776 1,776 1,776 1,776 1,776 1,776 1,776 1,776 1,776 1,776 1,776 1,776 1,776 1,776 1,776 1,776 1,776 1,776 1,776 1,776 1,776 1,776 1,776 1,776 1,776 1,776 1,776 1,776 1,776 1,776 1,776 1,776 1,776 1,776 1,776 1,776 1,776 1,776 1,776 1,776 1,776 1,776 1,776 1,776 1,776 1,776 1,776 1,776 1,776 1,776 1,776 1,776 1,776 1,776 1,776 1,776 1,776 1,776 1,776 1,776 1,776 1,776 1,776 1,776 1,776 1,776 1,776 1,776 1,776 1,776 1,776 1,776 1,776 1,776 1,776 1,776 1,776 1,776 1,776 1,776 1,776 1,776 1,776 1,776 1,776 1,776 1,776 1,776 1,776 1,776 1,776 1,776 1,776 1,776 1,776 1,776 1,776 1,776 1,776 1,776 1,776 1,776 1,776 1,776 1,776 1,776 1,776 1,776 1,776 1,776 1,776 1,776 1,776 1,776 1,776 1,776 1,776 1,776 1,776 1,776 1,776 1,776 1,776 1,776 1,776 1,776 1,776 1,776 1,776 1,776 1,776 1,776 1,776 1,776 1,776 1,776 1,776 1,776 1,776 1,776 1,776 1,776 1,776 1,776 1,776 1,776 1,776 1,776 1,776 1,776 1,776 1,776 1,776 1,776 1,776 1,776 1,776 1,776 1,776 1,776 1,776 1,776 1,776 1,776 1,776 1,776 1,776 1,776 1,776 1,776 1,776 1,776 1,776 1,776 1,776 1,776 1,776 1,776 1,776 1,776 1,776 1,776 1,776 1,776 1,776 1,776 1,776 1,776 1,776 1,776 1,776 1,776 1,776 1,776 1,776 1,776 1,776 1,776 1,776 1,776 1,776 1,776 1,776 1,776 1,776 1,776 1,776 1,776 1,776 1,776 1,776 1,776 1,776 1,776 1,776 1,776 1,776 1,776 1,776 1,776 1,776 1,776 1,776 1,776 1,776 1,776 1,776 1,776 1,776 1,776 1,776 1,776 1,776 1,776 1,776 1,776 1,776 1,776 1,776 1,776 1,776 1,776 1,776 1,776 1,776 1,776 1,776 1,776 1,776 1,776 1,776 1,776 1,776 1,776 1,776 1,776 1

2011 2012 2013 2014 2015 2016 2017 2018 2019 2020 2021 2022 2023 2024 2025E 2026B

Apr 30 Ap

### Group EAT Adjusted<sup>3</sup> (Eu Mn)

Apr 30 Ap

2011 2012 2013 2014 2015 2016 2017 2018 2019 2020 2021 2022 2023 2024 2025E 2026B

Group NFP4 (Eu Mn)

Apr 30 Ap

### **Human Resources (Nr)**

Apr 30 Ap

- FY 2025E Group guidance disclosed on December 18, 2024, Pro-forma Data including Greensun from the beginning of Fiscal Year 2025 (Eu 83 Mn revenues, Eu 5.2 Mn Ebitda, Eu 2.1 Mn Group EAT in H1 2025) We presented the FY 2026 plan for illustrative purpose, which is a preliminary estimate and in line with the market consensus for the FY 2026
- (3) EBIT Adjusted and Group EAT Adjusted, gross of amortisation of intangible assets deriving from PPA and gross of Stock Grant costs, net of tax effect adjusted (for Group EAT Adjusted)

Feb 2013 IPO

Net Financial Position gross of IFRS Liabilities to minorities for Earn Out and Put Option M&As and IFRS 16 debt (Eu 208.3 Mn as of April 30, 2024 compared to Eu 205.8 Mn as of April 30, 2023)