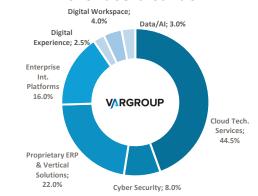

### Strategic Business Units

- Cloud Technology Services
- Cyber Security
- Proprietary ERP & Vertical Solutions
- Enterprise International Platforms
- Digital Workspace
- Digital Experience
- Data/Al

### 44.5% of FY 24 revenues

- Hybrid Cloud services (SaaS, PaaS, IaaS) and Multi Cloud
- Integration between public cloud and datacenter services
- · Applications modernization

### 22% of FY 24 revenues

 Proprietary ERP & Vertical Applications for SMEs and Enterprises

### 16% of FY 24 revenues

- Business Consulting and Integration
- ERP Solutions on International platforms (SAP, Microsoft, Siemens)
- · Smart Industry solutions

### 8% of FY 24 revenues

- Cyber Security Consulting
- Security Operation Center (SOC)
- Cyber Intelligence
- European coverage of the Market (Italy, DACH region, Spain)

### 4% of FY 24 revenues

- Unified Communication
- Digital workspace and Collaboration
- Digitalization of workstations

### 3% of FY 24 revenues

- Applied and generative Artificial Intelligence
- Advanced Analytics
- Predictive corporate performance management
- Data Intelligence Platform

### 2.5% of FY 24 revenues

- Marketing & Digital StrategyOmnichannel e-commerce