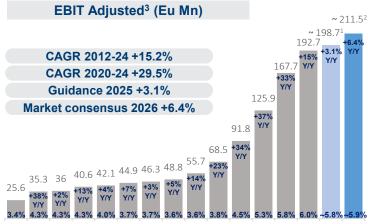

# Confirmation of Guidance for the FY 2025 and market consensus for the FY26B

|                            | REVENUES  |         |         |         |         |         |         | EBITDA  |         |       |       | GROUP EAT ADJUSTED |        |       |        |        |       |       |       |       |       |        |        |        |        |       |       |
|----------------------------|-----------|---------|---------|---------|---------|---------|---------|---------|---------|-------|-------|--------------------|--------|-------|--------|--------|-------|-------|-------|-------|-------|--------|--------|--------|--------|-------|-------|
| Eu million                 | FY 18     | FY 19   | FY 20   | FY 21   | FY 22   | FY 23   | FY 24   | FY 25   | FY 26   | FY 18 | FY 19 | FY 20              | FY 21  | FY 22 | FY 23  | FY 24  | FY 25 | FY 26 | FY 18 | FY 19 | FY 20 | FY 21  | FY 22  | FY 23  | FY 24  | FY 25 | FY 26 |
| Software & System Integ.   | 289.0     | 343.0   | 396.3   | 481.9   | 572.2   | 702.6   | 822.8   | 910.0   | 1,001.0 | 20.7  | 26.2  | 37.8               | 55.5   | 67.9  | 84.9   | 99.4   | 104.7 | 115.1 | 6.0   | 7.7   | 11.3  | 20.0   | 24.4   | 31.2   | 32.1   | 34.6  | 39.0  |
| Change Y/Y                 |           | 18.7%   | 15.5%   | 21.6%   | 18.7%   | 22.8%   | 17.1%   | 10.6%   | 10.0%   |       | 26.6% | 44.3%              | 46.8%  | 22.3% | 25.0%  | 17.1%  | 5.3%  | 10.0% |       | 28.3% | 46.8% | 77.0%  | 22.0%  | 27.9%  | 3.0%   | 7.6%  | 12.9% |
| Margin on revenues         |           |         |         |         |         |         |         |         |         | 7.2%  | 7.6%  | 9.5%               | 11.5%  | 11.9% | 12.1%  | 12.1%  | 11.5% | 11.5% | 2.1%  | 2.2%  | 2.9%  | 4.2%   | 4.3%   | 4.4%   | 3.9%   | 3.8%  | 3.9%  |
| Value Added Solutions      | 1,153.9 · | 1,301.3 | 1,451.9 | 1,596.3 | 1,680.6 | 1,872.4 | 2,147.4 | 2,100.0 | 2,150.0 | 40.6  | 46.6  | 53.3               | 63.9   | 72.3  | 72.4   | 94.8   | 92.7  | 94.9  | 22.6  | 23.8  | 29.4  | 40.0   | 44.6   | 39.5   | 50.0   | 46.2  | 49.5  |
| Change Y/Y                 |           | 12.8%   | 11.6%   | 9.9%    | 5.3%    | 11.4%   | 14.7%   | -2.2%   | 2.4%    |       | 14.8% | 14.4%              | 19.9%  | 13.1% | 0.1%   | 31.0%  | -2.2% | 2.4%  |       | 5.3%  | 23.5% | 36.1%  | 11.3%  | -11.3% | 26.4%  | -7.5% | 7.0%  |
| Margin on revenues         |           |         |         |         |         |         |         |         |         | 3.5%  | 3.6%  | 3.7%               | 4.0%   | 4.3%  | 3.9%   | 4.4%   | 4.4%  | 4.4%  | 2.0%  | 1.8%  | 2.0%  | 2.5%   | 2.7%   | 2.1%   | 2.3%   | 2.2%  | 2.3%  |
| <b>Business Services</b>   |           |         | 8.2     | 47.3    | 58.9    | 84.4    | 114.0   | 160.0   | 200.0   |       |       | 0.6                | 2.9    | 5.7   | 11.0   | 18.1   | 25.6  | 32.0  |       |       | 0.1   | 0.2    | 1.2    | 4.7    | 8.0    | 10.7  | 13.4  |
| Change Y/Y                 |           |         |         | 476.8%  | 24.5%   | 43.2%   | 35.2%   | 40.3%   | 25.0%   |       |       |                    | 383.3% | 96.6% | 92.5%  | 65.1%  | 41.3% | 25.0% |       |       |       | 100.0% | 500.0% | 294.8% | 69.1%  | 33.8% | 25.0% |
| Margin on revenues         |           |         |         |         |         |         |         |         |         |       |       | 7.3%               | 6.1%   | 9.7%  | 13.0%  | 15.9%  | 16.0% | 16.0% |       |       | 1.2%  | 0.4%   | 2.0%   | 5.6%   | 7.0%   | 6.7%  | 6.7%  |
| Digital Green              |           |         |         | 5.0     | 176.7   | 363.4   | 240.6   | 345.0   | 365.0   |       |       |                    | 0.3    | 18.3  | 36.7   | 21.5   | 24.2  | 25.6  |       |       |       | 0.1    | 12.1   | 24.7   | 14.3   | 16.0  | 18.0  |
| Change Y/Y                 |           |         |         |         | n.s.    | 105.6%  | -33.8%  | 43.4%   | 5.8%    |       |       |                    |        | n.s.  | 100.5% | -41.3% | 12.1% | 5.8%  |       |       |       |        | n.s.   | 103.1% | -42.0% | 12.1% | 12.4% |
| Margin on revenues         |           |         |         |         |         |         |         |         |         |       |       |                    | 6.3%   | 10.4% | 10.1%  | 9.0%   | 7.0%  | 7.0%  |       |       |       | 1.6%   | 6.9%   | 6.8%   | 5.9%   | 4.9%  | 4.9%  |
| Group Consolidated results | 1,363.0   | 1,551.0 | 1,776.0 | 2,037.4 | 2,389.9 | 2,907.6 | 3,210.4 | 3,400.0 | 3,601.0 | 63.1  | 74.3  | 94.5               | 126.0  | 167.7 | 209.4  | 239.5  | 251.1 | 271.6 | 28.6  | 31.4  | 41.2  | 57.8   | 82.7   | 102.3  | 106.4  | 110.0 | 121.7 |
| Change Y/Y                 |           | 13.8%   | 14.5%   | 14.7%   | 17.3%   | 21.7%   | 10.4%   | 5.9%    | 5.9%    |       | 17.7% | 27.2%              | 33.4%  | 33.1% | 24.9%  | 14.4%  | 4.8%  | 8.2%  |       | 9.8%  | 31.2% | 40.3%  | 43.1%  | 23.7%  | 4.1%   | 3.4%  | 10.6% |
| Margin on revenues         |           |         |         |         |         |         |         |         |         | 4.6%  | 4.8%  | 5.3%               | 6.2%   | 7.0%  | 7.2%   | 7.5%   | 7.4%  | 7.5%  | 2.1%  | 1.8%  | 2.0%  | 2.4%   | 2.8%   | 3.2%   | 3.3%   | 3.2%  | 3.4%  |
|                            |           |         |         |         |         |         | ·       |         |         |       |       |                    |        |       |        |        |       |       |       |       |       |        |        |        | ·      | ,     |       |
| Consol. results excl. DG   | 1,363.0 ° | 1,551.0 | 1,776.0 | 2,032.4 | 2,213.2 | 2,544.3 | 2,969.9 | 3,055.0 | 3,236.0 | 63.1  | 74.3  | 94.5               | 125.7  | 149.4 | 172.7  | 218.0  | 226.9 | 246.0 | 28.6  | 31.4  | 41.2  | 57.7   | 70.6   | 77.6   | 92.1   | 94.0  | 103.7 |
| Change Y/Y                 |           | 13.8%   | 14.5%   | 14.4%   | 8.9%    | 15.0%   | 16.7%   | 2.9%    | 5.9%    |       | 17.7% | 27.2%              | 33.0%  | 18.8% | 15.6%  | 26.2%  | 4.1%  | 8.4%  |       | 9.8%  | 31.2% | 40.1%  | 22.2%  | 10.0%  | 18.7%  | 2.1%  | 10.3% |
| Margin on revenues         |           |         |         |         |         |         |         |         |         | 4.6%  | 4.8%  | 5.3%               | 6.2%   | 6.7%  | 6.8%   | 7.3%   | 7.4%  | 7.6%  | 2.1%  | 1.8%  | 2.0%  | 2.6%   | 2.8%   | 2.6%   | 3.1%   | 3.1%  | 3.2%  |

- After several Years of consecutive growth (FY 2018-2024 double-digit growth Y/Y both in revenues and margins driven by all sectors), and the H1 2025 decline, the Group forecasts for the FY 2025¹ a 5% growth in revenues and profitability: revenues equal to ~ Eu 3.4 Bn compared to Eu 3.2 Bn Y/Y, Ebitda ~ Eu 250 Mn vs 239.5 Y/Y, Group EAT adjusted ~ Eu 110 Mn increasing by ~ 3.5% Y/Y, thanks to a 2H 2025 targeting high-single digit growth in Revenues, Ebitda and Group EAT adjusted
- FY 2026B represents a preliminary plan² targeting results in line with the market consensus, with high-single digit growth in revenues (Eu 3.6 Bn, ~ +6% vs FY25), Ebitda (Eu 271 Mn, ~+8% vs FY25) and Group EAT Adjusted (Eu 121 Mn, ~ +10% vs FY25)
- FY 2026B Group EAT Adjusted before amortisation of intangible asset from PPA (Goodwill), expected to stabilize to ~ Eu 35-40 Mn compared to Eu 35 Mn in FY 2025 vs Eu 25 Mn in FY 2024 (mainly driven by the SSI and BS Sectors, where the Group has concentrated most of its M&A investments in the last 5-year period)
  - (1) Pro-forma data including the consolidation of Greensun, whose acquisition was formalized with the AGCM approval in November 2024, with half-yearly revenues of Eu 8.7 Mn, EAT Adjusted of Eu 4.0 Mn, Group EAT Adjusted of Eu 2.1 Mn. Pro-forma figures relate to the Digital Green Sector only, while for all the other Group's sectors the data shown are reported. From H2 2025 Greensun will be included in the consolidation perimeter.
  - (2) In the table above we presented the FY 2026 plan for illustrative purpose, which is a preliminary estimate in line with the market consensus for the FY 2026

### **Human Resources (Nr)**

Apr 30 Ap

- FY 2025E Group guidance disclosed on December 18, 2024, Pro-forma Data including Greensun from the beginning of Fiscal Year 2025 (Eu 83 Mn revenues, Eu 5.2 Mn Ebitda, Eu 2.1 Mn Group EAT in H1 2025) We presented the FY 2026 plan for illustrative purpose, which is a preliminary estimate and in line with the market consensus for the FY 2026
- (3) EBIT Adjusted and Group EAT Adjusted, gross of amortisation of intangible assets deriving from PPA and gross of Stock Grant costs, net of tax effect adjusted (for Group EAT Adjusted)