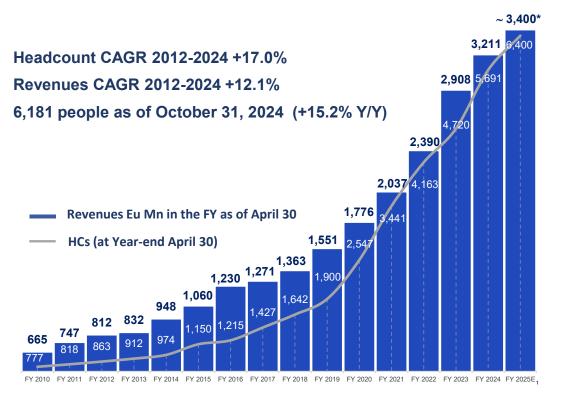

# H1 2025 Group's results (last Financial Results public announcement)

|                                        |         | FY 20   | )20 - FY 20 | )24     |         | CA      | AGR     |         | H1 20   | 24 - 2025 |                                      |         | 2024 - 202<br>ut Digital G |          |
|----------------------------------------|---------|---------|-------------|---------|---------|---------|---------|---------|---------|-----------|--------------------------------------|---------|----------------------------|----------|
| Eu million                             | FY 2020 | FY 2021 | FY 2022     | FY 2023 | FY 2024 | 2012-24 | 2020-24 | H1 2024 |         | H1 2025   | Variance H1<br>2025 PF vs<br>H1 2024 | H1 2024 | H1 2025                    | Variance |
| Revenues                               | 1,776.0 | 2,037.2 | 2,389.8     | 2,907.6 | 3,210.4 | 12.1%   | 6 16.0% | 1,501.6 | 1,433.8 | 1,517.5   | 1.1%                                 | 1,358.8 | 1,350.6                    | -0.6%    |
| Ebitda                                 | 94.5    | 126.0   | 167.7       | 209.4   | 239.5   | 15.8%   | 6 26.2% | 113.3   | 102.7   | 107.9     | -4.7%                                | 99.3    | 97.0                       | -2.3%    |
| Ebitda Margin                          | 5.3%    | 6.2%    | 7.0%        | 7.2%    | 7.5%    |         |         | 7.5%    | 7.2%    | 7.1%      |                                      | 7.3%    | 7.2%                       |          |
| EBIT Adj <sup>1</sup>                  | 70.0    | 95.1    | 130.2       | 167.7   | 192.7   | 15.2%   | 6 28.8% | 90.7    | 78.4    | 83.6      | -7.8%                                | 77.4    | 73.1                       | -5.5%    |
| EBIT Adj Margin                        | 3.9%    | 4.7%    | 5.4%        | 5.8%    | 6.0%    |         |         | 6.0%    | 5.5%    | 5.5%      |                                      | 5.7%    | 5.4%                       |          |
| EAT reported                           | 42.2    | 56.8    | 78.6        | 90.2    | 83.1    | 14.0%   | 6 18.5% | 41.6    | 28.8    | 32.6      | -21.6%                               | 32.9    | 25.4                       | -23.0%   |
| EAT Reported Margin                    | 2.4%    | 2.8%    | 3.3%        | 3.1%    | 2.6%    |         |         | 2.8%    | 2.0%    | 2.1%      |                                      | 2.4%    | 1.9%                       |          |
| Group EAT Adj <sup>1</sup>             | 41.2    | 57.8    | 82.7        | 102.3   | 106.4   | 16.6%   | 6 26.8% | 50.1    | 40.1    | 42.2      | -15.7%                               | 41.2    | 36.5                       | -11.5%   |
| Group EAT Adj Margin                   | 2.3%    | 2.8%    | 3.5%        | 3.5%    | 3.3%    |         |         | 3.3%    | 2.8%    | 2.8%      |                                      | 3.0%    | 2.7%                       |          |
| Headcounts                             | 2,547   | 3,441   | 4,163       | 4,720   | 5,691   | 17.0%   | 6 22.3% | 5,367   | 6,131   | 6,181     | 15.2%                                |         |                            |          |
| Dividend per share <sup>2</sup>        | 0.00    | 0.85    | 0.90        | 1.00    | 1.00    |         |         |         |         |           |                                      |         |                            |          |
| Total dividend                         | 0.0     | 13.2    | 13.9        | 15.5    | 15.5    |         |         |         |         |           |                                      |         |                            |          |
| NFP <sup>3</sup> debt /(cash)          | (110.3) | (197.4) | (245.3)     | (239.5) | (211.0) |         |         | (153.4) | (73.1)  | (88.1)    | -42.6%                               |         |                            |          |
| NFP reported <sup>4</sup> (incl. IFRS) | (54.7)  | (94.7)  | (92.0)      | (33.7)  | (2.7)   |         |         | 57.4    | 113.0   | 122.1     | 112.8%                               |         |                            |          |