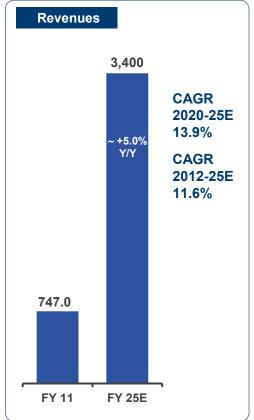

### **Group Long-term track record achievements**

REVENUES FY11 Eu 747.0 Mn Group EAT Adj FY11 Eu 11.5 Mn Eu 3,400.0 Mn Group EAT Adj FY25E Eu 110.0 Mn

EBITDA FY11 Eu 34.4 Mn Eu 250 Mn EBITDA margin FY25E 7.4%