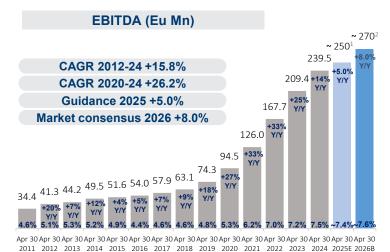

# Confirmation of Guidance for the FY 2025 and market consensus for the FY26B

|                            | REVENUES  |         |         |         |         |         |         | EBITDA  |         |       |       | GROUP EAT ADJUSTED |        |       |        |        |       |       |       |       |       |        |        |        |        |       |       |
|----------------------------|-----------|---------|---------|---------|---------|---------|---------|---------|---------|-------|-------|--------------------|--------|-------|--------|--------|-------|-------|-------|-------|-------|--------|--------|--------|--------|-------|-------|
| Eu million                 | FY 18     | FY 19   | FY 20   | FY 21   | FY 22   | FY 23   | FY 24   | FY 25   | FY 26   | FY 18 | FY 19 | FY 20              | FY 21  | FY 22 | FY 23  | FY 24  | FY 25 | FY 26 | FY 18 | FY 19 | FY 20 | FY 21  | FY 22  | FY 23  | FY 24  | FY 25 | FY 26 |
| Software & System Integ.   | 289.0     | 343.0   | 396.3   | 481.9   | 572.2   | 702.6   | 822.8   | 910.0   | 1,001.0 | 20.7  | 26.2  | 37.8               | 55.5   | 67.9  | 84.9   | 99.4   | 104.7 | 115.1 | 6.0   | 7.7   | 11.3  | 20.0   | 24.4   | 31.2   | 32.1   | 34.6  | 39.0  |
| Change Y/Y                 |           | 18.7%   | 15.5%   | 21.6%   | 18.7%   | 22.8%   | 17.1%   | 10.6%   | 10.0%   |       | 26.6% | 44.3%              | 46.8%  | 22.3% | 25.0%  | 17.1%  | 5.3%  | 10.0% |       | 28.3% | 46.8% | 77.0%  | 22.0%  | 27.9%  | 3.0%   | 7.6%  | 12.9% |
| Margin on revenues         |           |         |         |         |         |         |         |         |         | 7.2%  | 7.6%  | 9.5%               | 11.5%  | 11.9% | 12.1%  | 12.1%  | 11.5% | 11.5% | 2.1%  | 2.2%  | 2.9%  | 4.2%   | 4.3%   | 4.4%   | 3.9%   | 3.8%  | 3.9%  |
| Value Added Solutions      | 1,153.9 · | 1,301.3 | 1,451.9 | 1,596.3 | 1,680.6 | 1,872.4 | 2,147.4 | 2,100.0 | 2,150.0 | 40.6  | 46.6  | 53.3               | 63.9   | 72.3  | 72.4   | 94.8   | 92.7  | 94.9  | 22.6  | 23.8  | 29.4  | 40.0   | 44.6   | 39.5   | 50.0   | 46.2  | 49.5  |
| Change Y/Y                 |           | 12.8%   | 11.6%   | 9.9%    | 5.3%    | 11.4%   | 14.7%   | -2.2%   | 2.4%    |       | 14.8% | 14.4%              | 19.9%  | 13.1% | 0.1%   | 31.0%  | -2.2% | 2.4%  |       | 5.3%  | 23.5% | 36.1%  | 11.3%  | -11.3% | 26.4%  | -7.5% | 7.0%  |
| Margin on revenues         |           |         |         |         |         |         |         |         |         | 3.5%  | 3.6%  | 3.7%               | 4.0%   | 4.3%  | 3.9%   | 4.4%   | 4.4%  | 4.4%  | 2.0%  | 1.8%  | 2.0%  | 2.5%   | 2.7%   | 2.1%   | 2.3%   | 2.2%  | 2.3%  |
| <b>Business Services</b>   |           |         | 8.2     | 47.3    | 58.9    | 84.4    | 114.0   | 160.0   | 200.0   |       |       | 0.6                | 2.9    | 5.7   | 11.0   | 18.1   | 25.6  | 32.0  |       |       | 0.1   | 0.2    | 1.2    | 4.7    | 8.0    | 10.7  | 13.4  |
| Change Y/Y                 |           |         |         | 476.8%  | 24.5%   | 43.2%   | 35.2%   | 40.3%   | 25.0%   |       |       |                    | 383.3% | 96.6% | 92.5%  | 65.1%  | 41.3% | 25.0% |       |       |       | 100.0% | 500.0% | 294.8% | 69.1%  | 33.8% | 25.0% |
| Margin on revenues         |           |         |         |         |         |         |         |         |         |       |       | 7.3%               | 6.1%   | 9.7%  | 13.0%  | 15.9%  | 16.0% | 16.0% |       |       | 1.2%  | 0.4%   | 2.0%   | 5.6%   | 7.0%   | 6.7%  | 6.7%  |
| Digital Green              |           |         |         | 5.0     | 176.7   | 363.4   | 240.6   | 345.0   | 365.0   |       |       |                    | 0.3    | 18.3  | 36.7   | 21.5   | 24.2  | 25.6  |       |       |       | 0.1    | 12.1   | 24.7   | 14.3   | 16.0  | 18.0  |
| Change Y/Y                 |           |         |         |         | n.s.    | 105.6%  | -33.8%  | 43.4%   | 5.8%    |       |       |                    |        | n.s.  | 100.5% | -41.3% | 12.1% | 5.8%  |       |       |       |        | n.s.   | 103.1% | -42.0% | 12.1% | 12.4% |
| Margin on revenues         |           |         |         |         |         |         |         |         |         |       |       |                    | 6.3%   | 10.4% | 10.1%  | 9.0%   | 7.0%  | 7.0%  |       |       |       | 1.6%   | 6.9%   | 6.8%   | 5.9%   | 4.9%  | 4.9%  |
| Group Consolidated results | 1,363.0   | 1,551.0 | 1,776.0 | 2,037.4 | 2,389.9 | 2,907.6 | 3,210.4 | 3,400.0 | 3,601.0 | 63.1  | 74.3  | 94.5               | 126.0  | 167.7 | 209.4  | 239.5  | 251.1 | 271.6 | 28.6  | 31.4  | 41.2  | 57.8   | 82.7   | 102.3  | 106.4  | 110.0 | 121.7 |
| Change Y/Y                 |           | 13.8%   | 14.5%   | 14.7%   | 17.3%   | 21.7%   | 10.4%   | 5.9%    | 5.9%    |       | 17.7% | 27.2%              | 33.4%  | 33.1% | 24.9%  | 14.4%  | 4.8%  | 8.2%  |       | 9.8%  | 31.2% | 40.3%  | 43.1%  | 23.7%  | 4.1%   | 3.4%  | 10.6% |
| Margin on revenues         |           |         |         |         |         |         |         |         |         | 4.6%  | 4.8%  | 5.3%               | 6.2%   | 7.0%  | 7.2%   | 7.5%   | 7.4%  | 7.5%  | 2.1%  | 1.8%  | 2.0%  | 2.4%   | 2.8%   | 3.2%   | 3.3%   | 3.2%  | 3.4%  |
|                            |           |         |         |         |         |         | ·       |         |         |       |       |                    |        |       |        |        |       |       |       |       |       |        |        |        | ·      | ,     |       |
| Consol. results excl. DG   | 1,363.0 ° | 1,551.0 | 1,776.0 | 2,032.4 | 2,213.2 | 2,544.3 | 2,969.9 | 3,055.0 | 3,236.0 | 63.1  | 74.3  | 94.5               | 125.7  | 149.4 | 172.7  | 218.0  | 226.9 | 246.0 | 28.6  | 31.4  | 41.2  | 57.7   | 70.6   | 77.6   | 92.1   | 94.0  | 103.7 |
| Change Y/Y                 |           | 13.8%   | 14.5%   | 14.4%   | 8.9%    | 15.0%   | 16.7%   | 2.9%    | 5.9%    |       | 17.7% | 27.2%              | 33.0%  | 18.8% | 15.6%  | 26.2%  | 4.1%  | 8.4%  |       | 9.8%  | 31.2% | 40.1%  | 22.2%  | 10.0%  | 18.7%  | 2.1%  | 10.3% |
| Margin on revenues         |           |         |         |         |         |         |         |         |         | 4.6%  | 4.8%  | 5.3%               | 6.2%   | 6.7%  | 6.8%   | 7.3%   | 7.4%  | 7.6%  | 2.1%  | 1.8%  | 2.0%  | 2.6%   | 2.8%   | 2.6%   | 3.1%   | 3.1%  | 3.2%  |

- After several Years of consecutive growth (FY 2018-2024 double-digit growth Y/Y both in revenues and margins driven by all sectors), and the H1 2025 decline, the Group forecasts for the FY 2025¹ a 5% growth in revenues and profitability: revenues equal to ~ Eu 3.4 Bn compared to Eu 3.2 Bn Y/Y, Ebitda ~ Eu 250 Mn vs 239.5 Y/Y, Group EAT adjusted ~ Eu 110 Mn increasing by ~ 3.5% Y/Y, thanks to a 2H 2025 targeting high-single digit growth in Revenues, Ebitda and Group EAT adjusted
- FY 2026B represents a preliminary plan² targeting results in line with the market consensus, with high-single digit growth in revenues (Eu 3.6 Bn, ~ +6% vs FY25), Ebitda (Eu 271 Mn, ~+8% vs FY25) and Group EAT Adjusted (Eu 121 Mn, ~ +10% vs FY25)
- FY 2026B Group EAT Adjusted before amortisation of intangible asset from PPA (Goodwill), expected to stabilize to ~ Eu 35-40 Mn compared to Eu 35 Mn in FY 2025 vs Eu 25 Mn in FY 2024 (mainly driven by the SSI and BS Sectors, where the Group has concentrated most of its M&A investments in the last 5-year period)
  - (1) Pro-forma data including the consolidation of Greensun, whose acquisition was formalized with the AGCM approval in November 2024, with half-yearly revenues of Eu 8.7 Mn, EAT Adjusted of Eu 4.0 Mn, Group EAT Adjusted of Eu 2.1 Mn. Pro-forma figures relate to the Digital Green Sector only, while for all the other Group's sectors the data shown are reported. From H2 2025 Greensun will be included in the consolidation perimeter.
  - (2) In the table above we presented the FY 2026 plan for illustrative purpose, which is a preliminary estimate in line with the market consensus for the FY 2026

# CAGR 2012-24 +12.1% CAGR 2020-24 +16.0% Guidance 2025 +5.9% Market consensus 2026 +5.9% 1,2301,271<sup>1</sup>,363 1,551 1,2301,271<sup>1</sup>,363 1,551 1,230<sup>1</sup>,271<sup>1</sup>,363 1,551 1,230<sup>1</sup>,271<sup>1</sup>,363 1,551 1,776 1,551 1,776 1,551 1,776 1,776 1,776 1,776 1,776 1,776 1,776 1,776 1,776 1,776 1,776 1,776 1,776 1,776 1,776 1,776 1,776 1,776 1,776 1,776 1,776 1,776 1,776 1,776 1,776 1,776 1,776 1,776 1,776 1,776 1,776 1,776 1,776 1,776 1,776 1,776 1,776 1,776 1,776 1,776 1,776 1,776 1,776 1,776 1,776 1,776 1,776 1,776 1,776 1,776 1,776 1,776 1,776 1,776 1,776 1,776 1,776 1,776 1,776 1,776 1,776 1,776 1,776 1,776 1,776 1,776 1,776 1,776 1,776 1,776 1,776 1,776 1,776 1,776 1,776 1,776 1,776 1,776 1,776 1,776 1,776 1,776 1,776 1,776 1,776 1,776 1,776 1,776 1,776 1,776 1,776 1,776 1,776 1,776 1,776 1,776 1,776 1,776 1,776 1,776 1,776 1,776 1,776 1,776 1,776 1,776 1,776 1,776 1,776 1,776 1,776 1,776 1,776 1,776 1,776 1,776 1,776 1,776 1,776 1,776 1,776 1,776 1,776 1,776 1,776 1,776 1,776 1,776 1,776 1,776 1,776 1,776 1,776 1,776 1,776 1,776 1,776 1,776 1,776 1,776 1,776 1,776 1,776 1,776 1,776 1,776 1,776 1,776 1,776 1,776 1,776 1,776 1,776 1,776 1,776 1,776 1,776 1,776 1,776 1,776 1,776 1,776 1,776 1,776 1,776 1,776 1,776 1,776 1,776 1,776 1,776 1,776 1,776 1,776 1,776 1,776 1,776 1,776 1,776 1,776 1,776 1,776 1,776 1,776 1,776 1,776 1,776 1,776 1,776 1,776 1,776 1,776 1,776 1,776 1,776 1,776 1,776 1,776 1,776 1,776 1,776 1,776 1,776 1,776 1,776 1,776 1,776 1,776 1,776 1,776 1,776 1,776 1,776 1,776 1,776 1,776 1,776 1,776 1,776 1,776 1,776 1,776 1,776 1,776 1,776 1,776 1,776 1,776 1,776 1,776 1,776 1,776 1,776 1,776 1,776 1,776 1,776 1,776 1,776 1,776 1,776 1,776 1,776 1,776 1,776 1,776 1,776 1,776 1,776 1,776 1,776 1,776 1,776 1,776 1,776 1,776 1,776 1,776 1,776 1,776 1

2011 2012 2013 2014 2015 2016 2017 2018 2019 2020 2021 2022 2023 2024 2025E 2026B

Apr 30 Ap