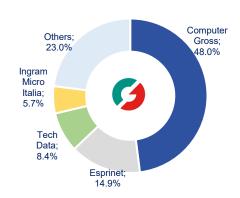

### **FY 24 Results by Technology**

(1) Pcs, mobile, printing, deliverables; (2) Data Center, SW, networking, Cloud, Data/AI, Security, o/w 5% of Data/AI; (3) Part of the Advanced Solutions

- (1) Revenues and Headcounts in the Full Year ending April 30, 2024
- (2) Source Sirmi, January 2025. CG market share on total Italian Value Added Distribution market (networking, software enterprise, customized services, server, storage), including the subsidiaries ICOS and Altinia Distribuzione