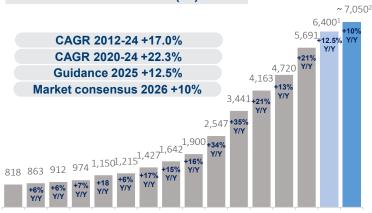

# CAGR 2012-24 +12.1% CAGR 2020-24 +16.0% Guidance 2025 +5.9% Market consensus 2026 +5.9% 1,2301,271<sup>1</sup>,363 1,551 1,2301,271<sup>1</sup>,363 1,551 1,230<sup>1</sup>,271<sup>1</sup>,363 1,551 1,230<sup>1</sup>,271<sup>1</sup>,363 1,551 1,776 1,551 1,776 1,551 1,776 1,776 1,776 1,776 1,776 1,776 1,776 1,776 1,776 1,776 1,776 1,776 1,776 1,776 1,776 1,776 1,776 1,776 1,776 1,776 1,776 1,776 1,776 1,776 1,776 1,776 1,776 1,776 1,776 1,776 1,776 1,776 1,776 1,776 1,776 1,776 1,776 1,776 1,776 1,776 1,776 1,776 1,776 1,776 1,776 1,776 1,776 1,776 1,776 1,776 1,776 1,776 1,776 1,776 1,776 1,776 1,776 1,776 1,776 1,776 1,776 1,776 1,776 1,776 1,776 1,776 1,776 1,776 1,776 1,776 1,776 1,776 1,776 1,776 1,776 1,776 1,776 1,776 1,776 1,776 1,776 1,776 1,776 1,776 1,776 1,776 1,776 1,776 1,776 1,776 1,776 1,776 1,776 1,776 1,776 1,776 1,776 1,776 1,776 1,776 1,776 1,776 1,776 1,776 1,776 1,776 1,776 1,776 1,776 1,776 1,776 1,776 1,776 1,776 1,776 1,776 1,776 1,776 1,776 1,776 1,776 1,776 1,776 1,776 1,776 1,776 1,776 1,776 1,776 1,776 1,776 1,776 1,776 1,776 1,776 1,776 1,776 1,776 1,776 1,776 1,776 1,776 1,776 1,776 1,776 1,776 1,776 1,776 1,776 1,776 1,776 1,776 1,776 1,776 1,776 1,776 1,776 1,776 1,776 1,776 1,776 1,776 1,776 1,776 1,776 1,776 1,776 1,776 1,776 1,776 1,776 1,776 1,776 1,776 1,776 1,776 1,776 1,776 1,776 1,776 1,776 1,776 1,776 1,776 1,776 1,776 1,776 1,776 1,776 1,776 1,776 1,776 1,776 1,776 1,776 1,776 1,776 1,776 1,776 1,776 1,776 1,776 1,776 1,776 1,776 1,776 1,776 1,776 1,776 1,776 1,776 1,776 1,776 1,776 1,776 1,776 1,776 1,776 1,776 1,776 1,776 1,776 1,776 1,776 1,776 1,776 1,776 1,776 1,776 1,776 1,776 1,776 1,776 1,776 1,776 1,776 1,776 1,776 1,776 1,776 1,776 1,776 1,776 1,776 1,776 1,776 1,776 1,776 1,776 1,776 1,776 1,776 1,776 1,776 1,776 1,776 1,776 1,776 1,776 1,776 1

2011 2012 2013 2014 2015 2016 2017 2018 2019 2020 2021 2022 2023 2024 2025E 2026B

Apr 30 Ap

### Group EAT Adjusted<sup>3</sup> (Eu Mn)

Apr 30 Ap

2011 2012 2013 2014 2015 2016 2017 2018 2019 2020 2021 2022 2023 2024 2025E 2026B

Group NFP4 (Eu Mn)

Apr 30 Ap

### **Human Resources (Nr)**

Apr 30 Ap

- FY 2025E Group guidance disclosed on December 18, 2024, Pro-forma Data including Greensun from the beginning of Fiscal Year 2025 (Eu 83 Mn revenues, Eu 5.2 Mn Ebitda, Eu 2.1 Mn Group EAT in H1 2025) We presented the FY 2026 plan for illustrative purpose, which is a preliminary estimate and in line with the market consensus for the FY 2026
- (3) EBIT Adjusted and Group EAT Adjusted, gross of amortisation of intangible assets deriving from PPA and gross of Stock Grant costs, net of tax effect adjusted (for Group EAT Adjusted)

Feb 2013 IPO

Net Financial Position gross of IFRS Liabilities to minorities for Earn Out and Put Option M&As and IFRS 16 debt (Eu 208.3 Mn as of April 30, 2024 compared to Eu 205.8 Mn as of April 30, 2023)