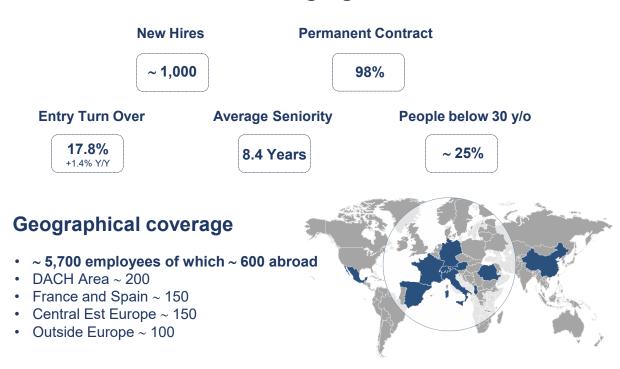

## **People and Talent Management programs**

- Core to our development is our ability to attract, include, retain and inspire our talented people
- Thanks to the development of our internal hiring programs and our capability to integrate bolt-on M&As we boosted the Groups ability to attract people with different backgrounds, perspectives and competencies, with new 3,000 skilled human resources over last 4Y period
- Extensive welfare and inclusion programs to improve well-being, work-life balance and sense of belonging of our people
- Training programs on Technical, Soft Skills, Compliance and Equity and Inclusion improved to about 100,000 training hours in FY24 (+41% Y/Y)
- ~ 25% people below 30 y/o as of April 30, 2024 (about 1,500 young talented people with dedicated hiring and education programs in every Group's sector)

# **Sesa Group Overview**

Leading Digital Partner for Enterprises and Organizations

- Leading player for the digitalization of corporates and organizations, with consolidated revenues for Eu 3.2 Bn (+10.4% Y/Y) and 5,700 people (+21% Y/Y) in the Fiscal Year ending April 30, 2024
- European player mainly operating in Italy (Headquarters in Empoli Florence and main offices in Central and Northern Italy) with presence in some foreign countries as Spain, Germany, France, Switzerland and Romania
- Strategic focus on technological innovation and digital services (Technology, Consulting, Business Applications) with a customer set of about 40,000 customers, including 4,000 overseas

# **Business Model and Organization**

- Business Model focus on Technology, Consulting, Vertical Applications on the cutting-edge technology (Data/Al, Cloud, Cyber Security, Digital Platforms); Organization in Vertical Strategic Business Units, with skills development in main digital trends
- Eu 3.2 Bn consolidated revenues in FY as of April 30, 2024 (+10.4% Y/Y vs 2.9 Bn of FY 2023) and 5,700 people (+21% Y/Y)
- Outstanding CAGR in Revenues (+16.0% 2020-24, +12.1% 2012-2024), Ebitda (+26.2% 2020-24, +15.8% 2012-2024) and Group EAT adjusted (+26.8% 2020-24, +16.6% 2012-2024) starting from the time of IPO in 2012