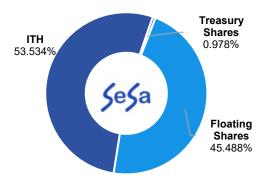

**Sesa Group key people jointly own** the holding company **ITH S.p.A.**, majority shareholder's of Sesa with 53.5% stake, with stable ownership since the IPO in 2013. **T.I.P.** as long-term partner owns a 21% stake of ITH since 2019.

### Sesa share capital

- ITH increased its stake from around 53.0% to 53.5%, as a result of the purchases carried out in the months of December 2024 and January 2025
- Sesa treasury shares as of January 27, 2025 reached around 1% of share capital, as a result of the execution of the Buy Back plan approved by the Shareholders Meeting of last September 2024