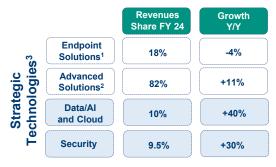

### Italian market share VAD<sup>2</sup>

### **FY 24 Results by Technology**

(1) Pcs, mobile, printing, deliverables; (2) Data Center, SW, networking, Cloud, Data/AI, Security, o/w 5% of Data/AI; (3) Part of the Advanced Solutions

- (1) Revenues and Headcounts in the Full Year ending April 30, 2024
- (2) Source Sirmi, January 2025. CG market share on total Italian Value Added Distribution market (networking, software enterprise, customized services, server, storage), including the subsidiaries ICOS and Altinia Distribuzione