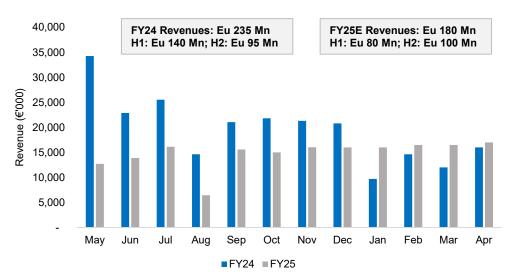

# Digital Green: enabling sustainability of corporates and organizations

Digital Green: 241 Mn revenues (-33.8% Y/Y), Ebitda margin ~ 10% and 55 people<sup>1</sup>

- Joining the Group in 2021, thanks to the acquisition of PM Service (Eu 30 Mn revenues at acquisition time), the Sector is focused on technologies (panels, inverters and storage) and services for environmental sustainability, the production of energy from renewable sources and refurbished technology
- Partnerships with some of the world's leading Vendors of renewable energy technologies with a customer set of around 2,000 Business Partners
- After the significant revenues growth in FY 2022 (Eu 177 Mn, +493% Y/Y) and FY 2023 (Eu 363 Mn, +106% Y/Y) driven also by government contributions, the Sector declined in FY 2024 (Eu 241 Mn, -34% Y/Y), with stabilization expected from H2 2025 like for like
- Starting from H1 25, Digital Green includes Greensun, whose acquisition was formalized with the AGCM approval in November 2024, with half-yearly revenues of Eu 83.7 Mn, Ebitda of Eu 5.2 Mn, EAT Adjusted for Eu 4.0 Mn, Group EAT Adjusted for Eu 2.1 Mn
- FY 2025 revenues target of around Eu 345 Mn (including 12 Months of Greensun), up by 40% Y/Y, to create a leading Italian specialised player in the Sector

Digital Green<sup>2</sup> – monthly revenues May23A-Apr25E like for like (only PM Service, without Greensun)

- The chart presents the monthly trend of Digital Green's revenues from May23 to Oct24 and the expected revenues for Nov25-Apr25 period like for like (PM Service w/o the acquisition of Greensun) taking into consideration Nov/Dec24 backlog.
- Since Jan24, revenues has been severely impacted by a significant decrease in selling prices (around 40%) driven by adverse market trends.
- Since Sep24, Digital Green revenues has shown signs of recovery due to less volatile market prices and we expect to generate ~ Eu 15-17 Mn per month in the Jan25-Apr25 period.
- Greensun generated Eu 83 Mn revenues in H1 25 and we expect to achieve Eu 150 Mn in FY25E.