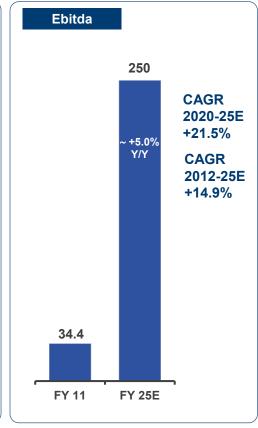

### **Group Long-term track record achievements**

REVENUES FY11 Eu 747.0 Mn Group EAT Adj FY11 Eu 11.5 Mn Eu 3,400.0 Mn Group EAT Adj FY25E Eu 110.0 Mn

EBITDA FY11 Eu 34.4 Mn Eu 250 Mn EBITDA margin FY25E 7.4%