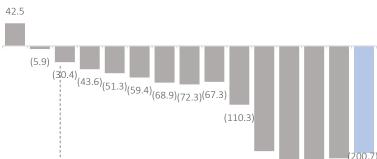

# Group Financial Results (NFP, IFRS 16, IFRS 3 and NWC) Apr20-Apr25E

### **Net Financial Position (Apr20A - Apr25E)**

| Currency: €'m                     | Apr20   | Oct20   | Apr21   | Oct21   | Apr22   | Oct22   | Apr23   | Oct23   | Apr24   | Oct24<br>Pro-forma | Apr25E  |
|-----------------------------------|---------|---------|---------|---------|---------|---------|---------|---------|---------|--------------------|---------|
| Shareholders Equity               | 253.9   | 272.3   | 297.4   | 286.6   | 335.2   | 352.1   | 424.1   | 442.8   | 477.3   | 499.1              | 530.0   |
| Cash and cash equivalents         | (368.5) | (339.8) | (426.7) | (399.6) | (496.3) | (436.4) | (537.5) | (422.8) | (577.5) | (455.5)            | (480.7) |
| Financial receivables             | (0.5)   | (0.7)   | (0.2)   | (1.1)   | (2.6)   | (8.8)   | (8.0)   | (10.8)  | (8.3)   | (8.9)              | (10.0)  |
| Financing current and not current | 258.6   | 238.8   | 229.5   | 229.8   | 253.6   | 255.7   | 306.0   | 280.2   | 374.7   | 376.3              | 290.0   |
| NFP debt /(cash)                  | (110.3) | (101.7) | (197.4) | (170.9) | (245.3) | (189.5) | (239.5) | (153.4) | (211.0) | (88.1)             | (200.7) |
| IFRS 16 liabilities               | 38.6    | 41.3    | 43.9    | 41.3    | 44.9    | 45.1    | 50.1    | 39.4    | 48.1    | 42.3               | 40.0    |
| IFRS 3 liabilities                | 17.0    | 37.2    | 58.8    | 96.0    | 108.4   | 133.9   | 155.7   | 171.4   | 160.2   | 167.8              | 157.8   |
| Of which deferred prices          | 5.6     | 14.1    | 17.2    | 18.4    | 19.2    | 27.6    | 34.8    | 41.8    | 25.1    | 49.7               | 35.0    |
| NFP reported (incl. IFRS)         | (54.7)  | (23.1)  | (94.7)  | (33.6)  | (92.0)  | (10.5)  | (33.7)  | 57.4    | (2.7)   | 122.1              | (2.9)   |

The table opposite presents the Net Financial Position reported by Half (including IFRS 16 and IFRS 3 liabilities) from Apr20 to Apr25E.

We also presented the trend of Net financial position excluding the IFRS liabilities